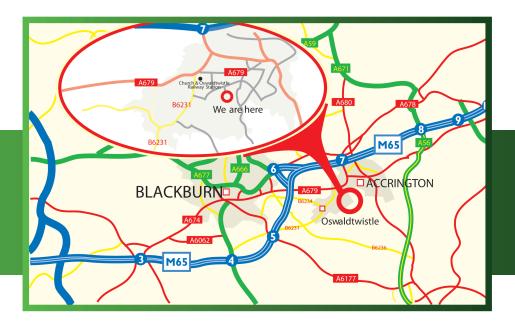

## **HOW TO FIND US...**

**BY CAR:** We are situated 20 minutes from Junction 29 on the M6 follow M65 to Junction 7, or Junction 18 on the M62/M60 onto M66 then M65 to Junction 7.

From Junction 7 M65 take the A6185 sign-posted Accrington.

Turn right at the traffic lights - B6231 sign-posted Oswaldtwistle.

Turn right at next traffic lights and move into the left hand lane bearing left through lights, still B6231 Oswaldtwistle on to Union Road.

Go under the railway bridge and turn left immediately after the New Palladium on to Moscow Mill Street, then travel 200 yards taking a **RIGHT** onto Pickup Street.

## **BY TRAIN:**

We are only 5 minutes walk from Church and Oswaldtwistle Railway station, which can be reached from Blackpool, Preston, Blackburn, Burnley, Nelson & Colne. Trains run approximately every hour. Turn left upon exiting the station and follow the signs for Oswaldtwistle Mills.